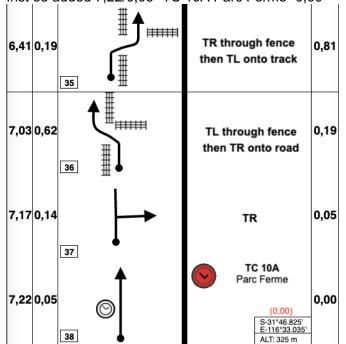

SS 10 Christine Page 54 & 55 Inst 35 to Inst 37 Change of liaison to Parc Ferme as per below Inst 35 changed to 6,41/0,19 "TR through fence then TL onto track" 0,81 Inst 36 changed to 7,03/0,62 "TL through fence then TR onto road" 0,19 Inst 37 added 7,17/0,14 "TR" 0,05 Inst 38 added 7,22/0,05 "TC 10A Parc Ferme" 0,00