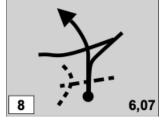

SS 10 Christine Page 54 & 55 Inst 35 to Inst 37 Change of liaison to Parc Ferme as per below Inst 35 changed to 6,41/0,19 "TR through fence then TL onto track" 0,81 Inst 36 changed to 7,03/0,62 "TL through fence then TR onto road" 0,19 Inst 37 added 7,17/0,14 "TR" 0,05 Inst 38 added 7,22/0,05 "TC 10A Parc Ferme" 0,00